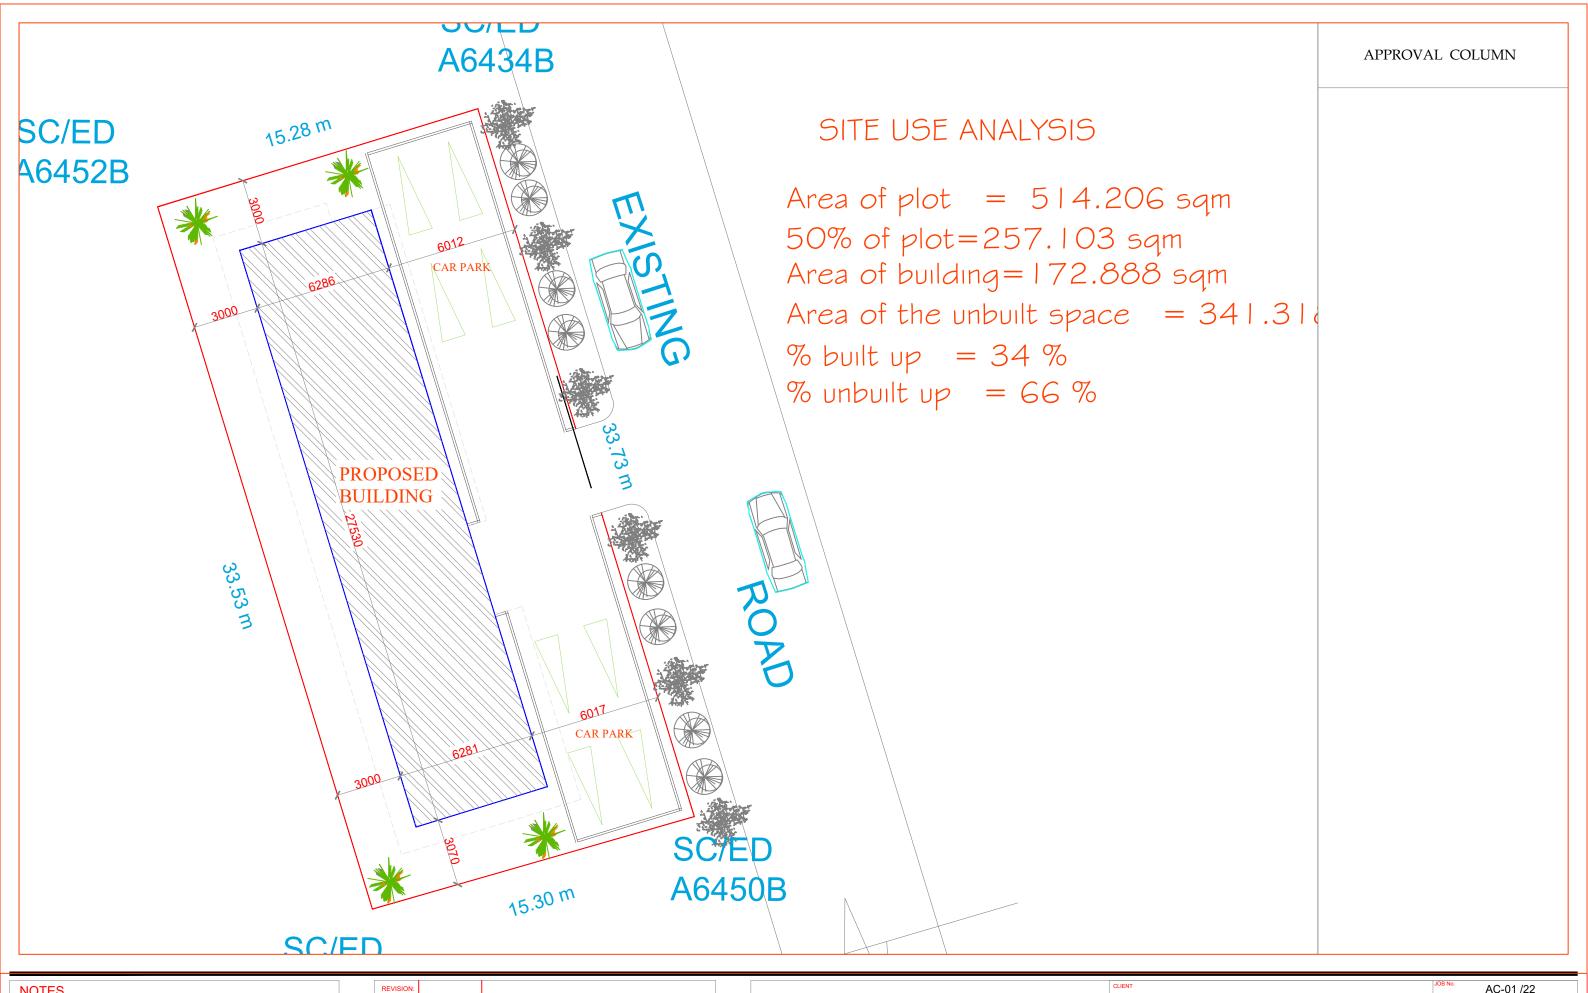

21, Church Street, Ijaye Ojokoro, Lagos State. Tel: 08055226031, 08098290272 e-mail - arkicraftltd@gmail.com

|   | MR. IDEMUDIA EDOKPOLOR             |
|---|------------------------------------|
| N | PROPOSED COMMERCIAL DEVELOPMENT,   |
|   | AT ETETE VILLAGE AREA, BENIN CITY, |
|   | ODEDO LOGAL CONT. ADEA             |

SITE PLAN

OREDO LOCAL GOVT. AREA. **EDO STATE** 

JAN. 2022 001/22-001 PREMINARY DRAWING