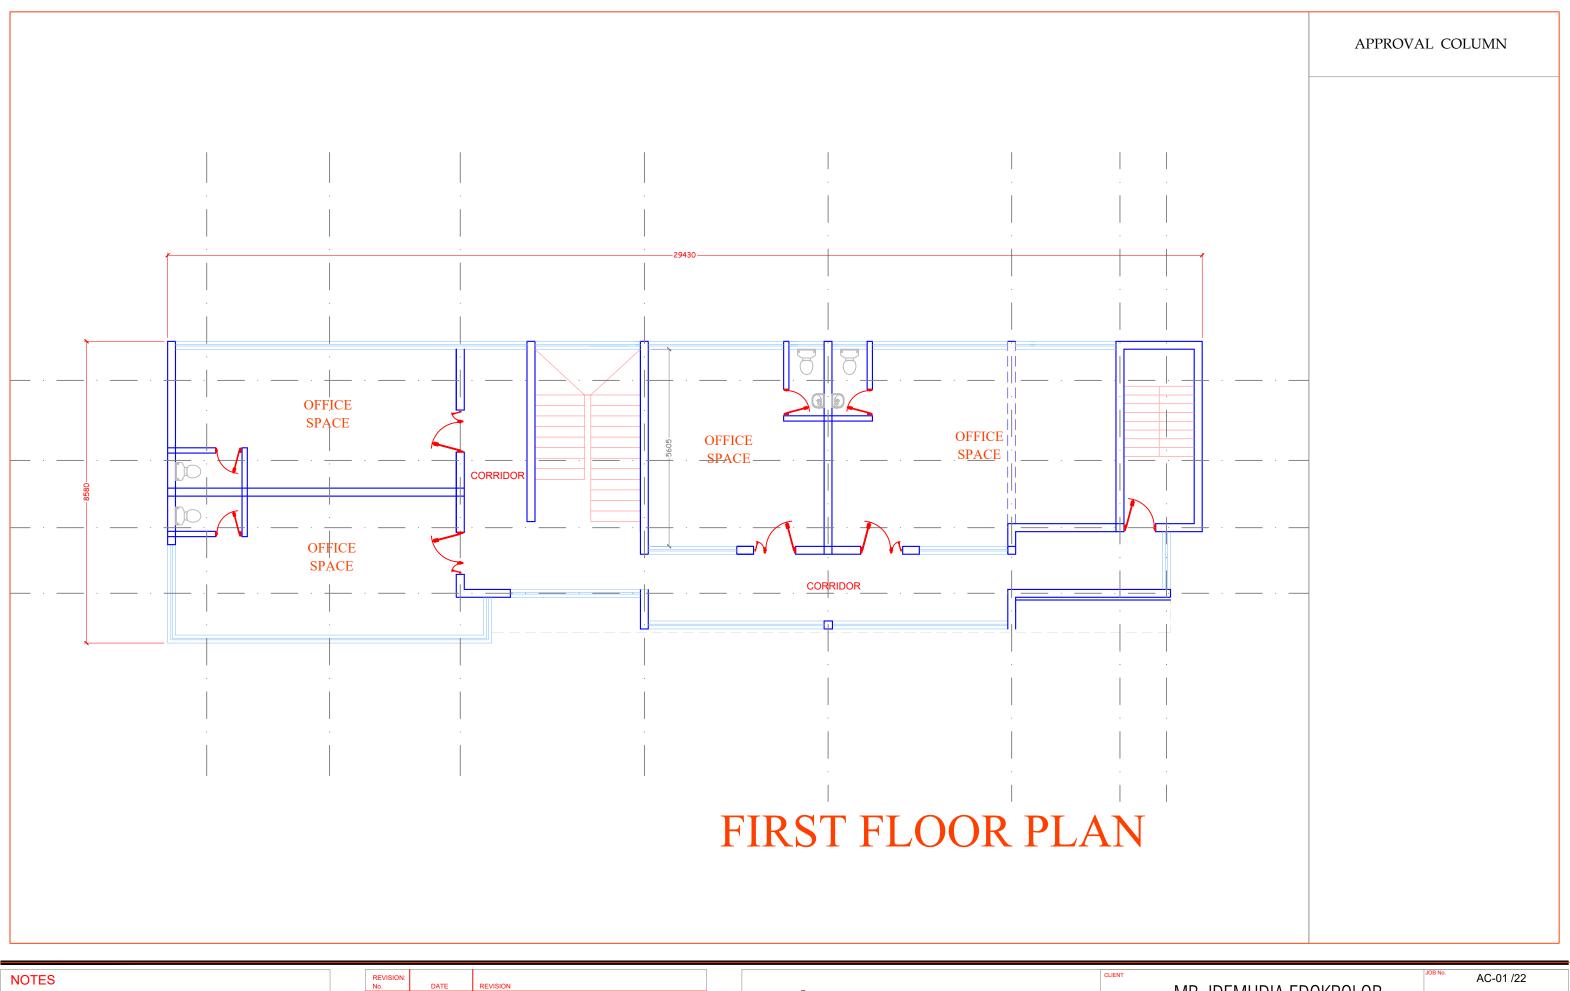

## MR. IDEMUDIA EDOKPOLOR PROPOSED COMMERCIAL DEVELOPMENT, AT ETETE VILLAGE AREA, BENIN CITY, OREDO LOCAL GOVT. AREA. EDO STATE

FIRST FLOOR PLAN

DATE

JAN. 2022

DRG. REF. 001/22-001

STAGE PREMINARY DRAWING

SCALE N.T.S